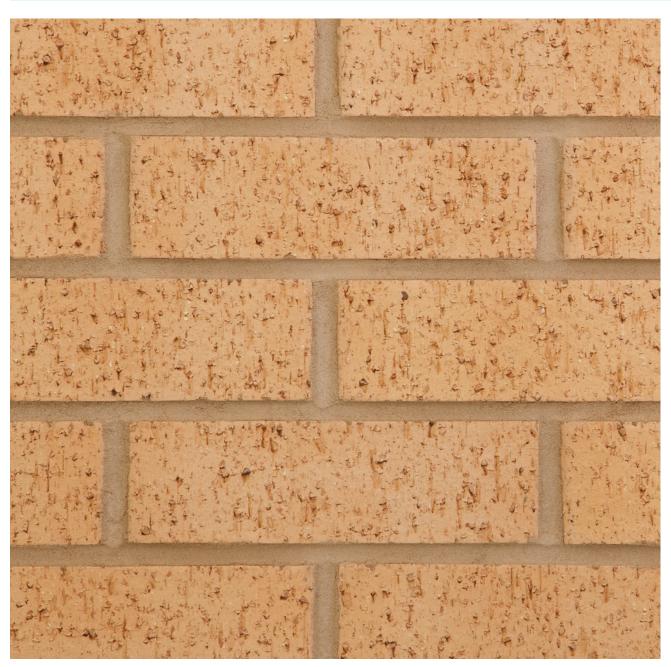

## **CUMBRIA BUFF RUSTIC**

Manufactured to BS EN 771-1

**Brick type** 

Category II, U Clay Masonry Unit

Standard work size

215 x 102.5 x 65mm

**Dimensional tolerances** 

Tolerance category: T2 Range category: R1