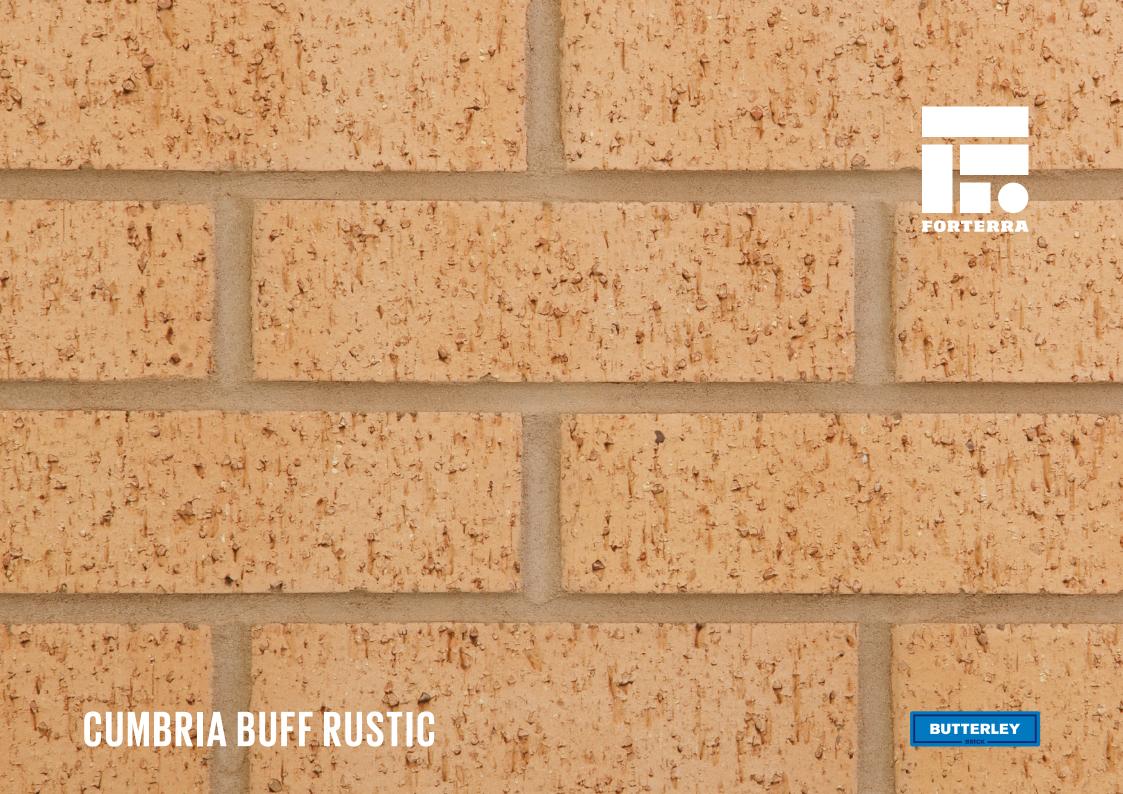

## **CUMBRIA BUFF RUSTIC**

Manufactured to BS EN 771-1

**Brick type** 

Category II, U Clay Masonry Unit

Standard work size

215 x 102.5 x 65mm

**Dimensional tolerances** 

Tolerance category: T2 Range category: R1