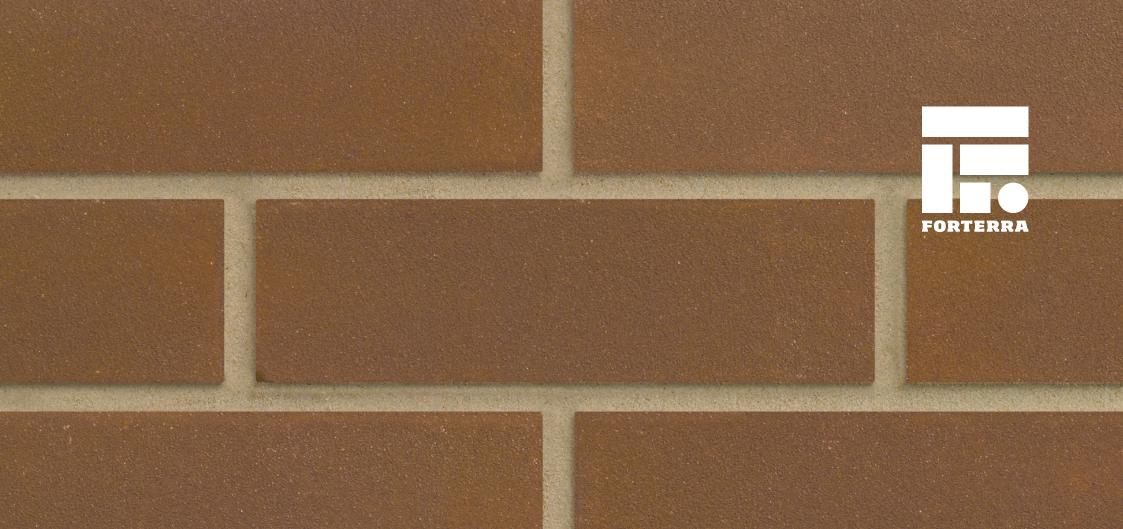

## **FARMHOUSE BROWN SANDFACED 73MM**

BUTTERLEY

## **FARMHOUSE BROWN SANDFACED 73MM**

## Manufactured to BS EN 771-1

Brick type Category II, U, Clay Masonry Unit

**Standard work size** 215 x 102.5 x 73mm

**Dimensional tolerances** Tolerance category: T2 Range category: R1

 $\begin{array}{l} \textbf{Compressive strength} \\ \geq 75 \text{N/mm}^2 \end{array}$ 

Water absorption  $\leq 7\%$ 

**Durability** F2

Active soluble salts content S2

**Configuration** Vertically Perforated 15-25% Voids

**Dry weight per brick** 2.80kg

**Pack size** 464

Factory Wilnecote

SWILFBR1700VO