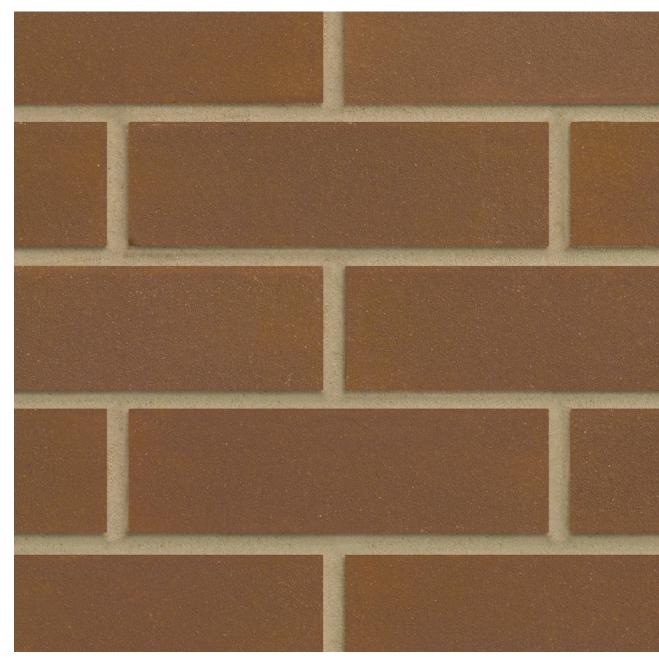

## **FARMHOUSE BROWN SANDFACED 73MM**

BUTTERLEY

## **FARMHOUSE BROWN SANDFACED 73MM**

## Manufactured to BS EN 771-1

Brick type Category II, U, Clay Masonry Unit

**Standard work size** 215 x 102.5 x 73mm

**Dimensional tolerances** Tolerance category: T2 Range category: R1

 $\begin{array}{l} \textbf{Compressive strength} \\ \geq 75 \text{N/mm}^2 \end{array}$ 

Water absorption  $\leq 7\%$ 

**Durability** F2

Active soluble salts content S2

**Configuration** Vertically Perforated 15-25% Voids

**Dry weight per brick** 2.80kg

**Pack size** 464

Factory Wilnecote

SWILFBR1700VO