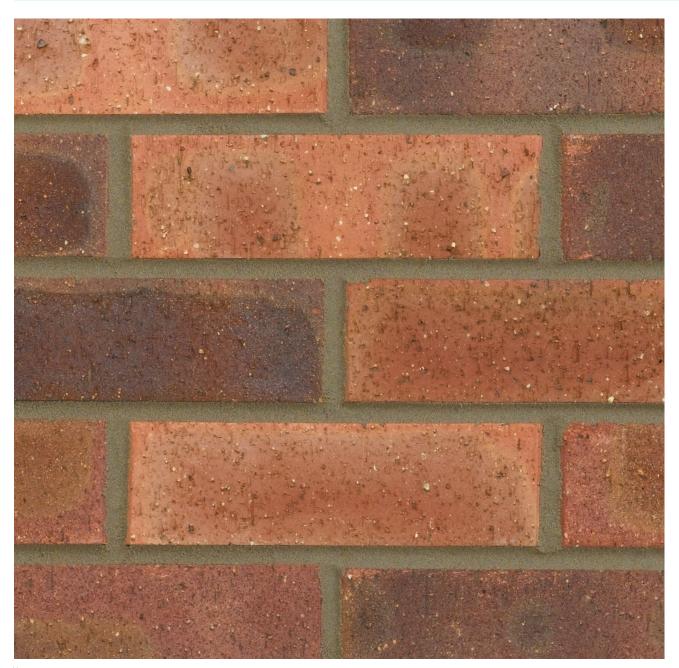

## **EDWARDIAN DRAGFACED**

Manufactured to BS EN 771-1

**Brick type** 

Category II, U, Clay Masonry Unit

Standard work size

215 x 102.5 x 65mm

**Dimensional tolerances** 

Tolerance category: T2 Range category: R1

**Compressive strength** 

≥ 30N/mm<sup>2</sup>

Water absorption

≤ 15%

**Durability** 

F2

Active soluble salts content

S2

Configuration

Vertically Perforated 15-25% Voids

Dry weight per brick

2.05kg

Pack size

495

**Factory** 

Kirton

SKU

SKIREDD1600VO

Disclaimer: The reproduction of colours and textures is only as accurate as the printing process will allow. Photographic samples should be used when shortlisting products but we advise that an actual sample should be seen before ordering.