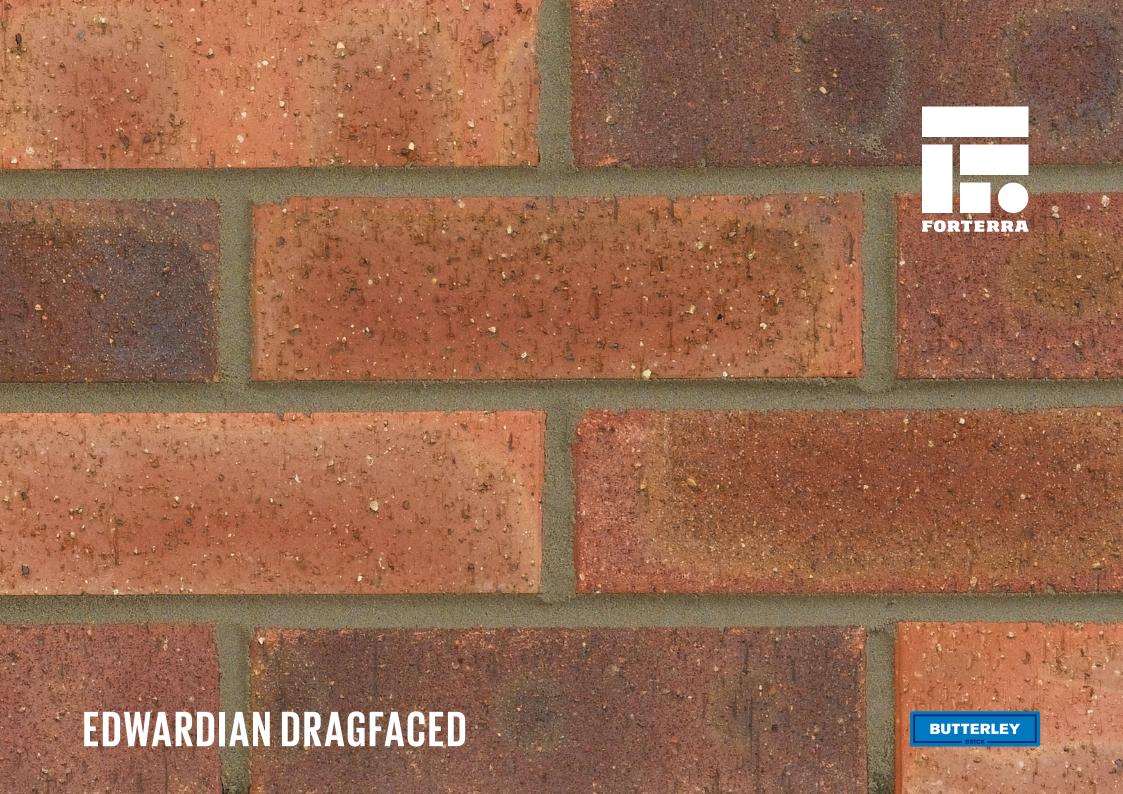

## **EDWARDIAN DRAGFACED**

Manufactured to BS EN 771-1

**Brick type** 

Category II, U, Clay Masonry Unit

Standard work size

215 x 102.5 x 65mm

**Dimensional tolerances** 

Tolerance category: T2 Range category: R1

**Compressive strength** 

≥ 30N/mm<sup>2</sup>

Water absorption

≤ 15%

**Durability** 

F2

Active soluble salts content

S2

Configuration

Vertically Perforated 15-25% Voids

Dry weight per brick

2.05kg

Pack size

495

**Factory** 

Kirton

SKU

SKIREDD1600VO

Disclaimer: The reproduction of colours and textures is only as accurate as the printing process will allow. Photographic samples should be used when shortlisting products but we advise that an actual sample should be seen before ordering.