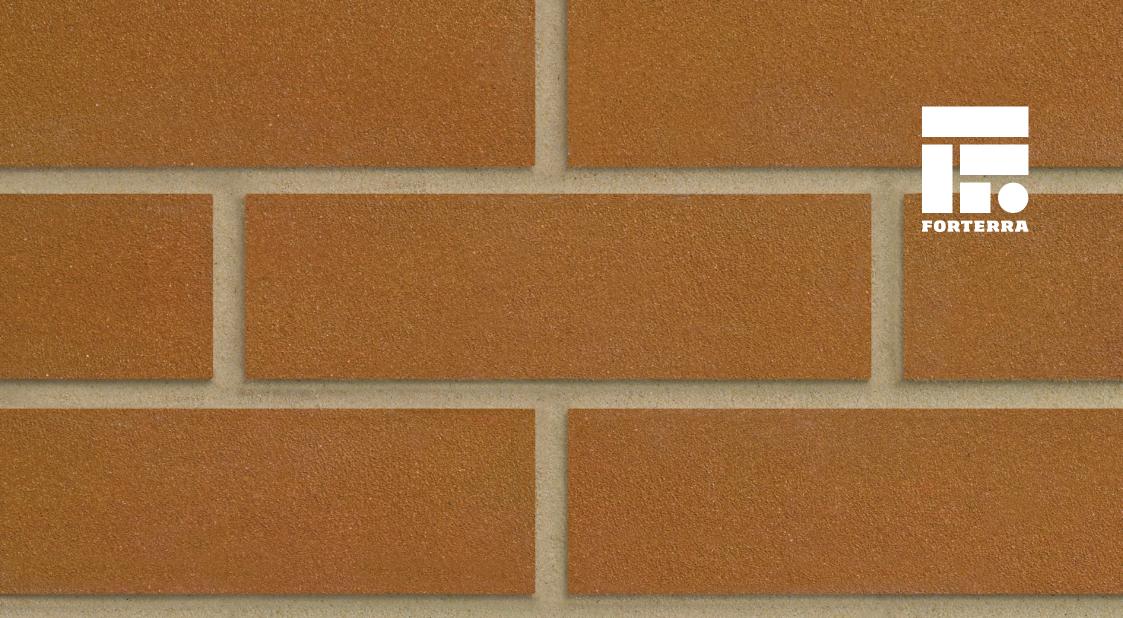

## **GOLDEN BROWN SANDFACED**

## Manufactured to BS EN 771-1

**Brick type** Category II, U, Clay Masonry Unit

**Standard work size** 215 x 102.5 x 65mm

**Dimensional tolerances** Tolerance category: T2 Range category: R1

**Compressive strength**  $\geq 75$ N/mm<sup>2</sup>

Water absorption  $\leq 7\%$ 

**Durability** F2

Active soluble salts content S2

**Configuration** Vertically Perforated 15-25% Voids

**Dry weight per brick** 2.50kg

**Pack size** 504

**Factory** Wilnecote

**SKU** SWILGBR1600VO FORTERRA