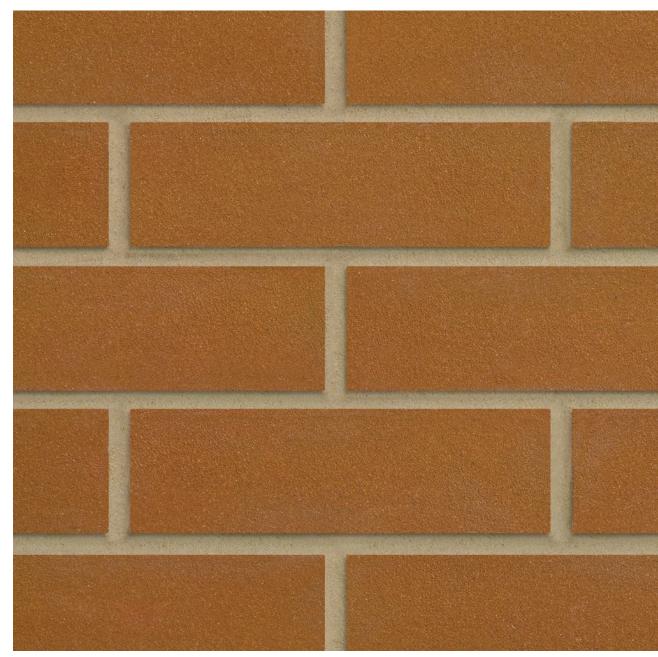

## **GOLDEN BROWN SANDFACED**

## Manufactured to BS EN 771-1

**Brick type** Category II, U, Clay Masonry Unit

**Standard work size** 215 x 102.5 x 65mm

**Dimensional tolerances** Tolerance category: T2 Range category: R1

**Compressive strength**  $\geq 75$ N/mm<sup>2</sup>

Water absorption  $\leq 7\%$ 

**Durability** F2

Active soluble salts content S2

**Configuration** Vertically Perforated 15-25% Voids

**Dry weight per brick** 2.50kg

**Pack size** 504

**Factory** Wilnecote

**SKU** SWILGBR1600VO FORTERRA