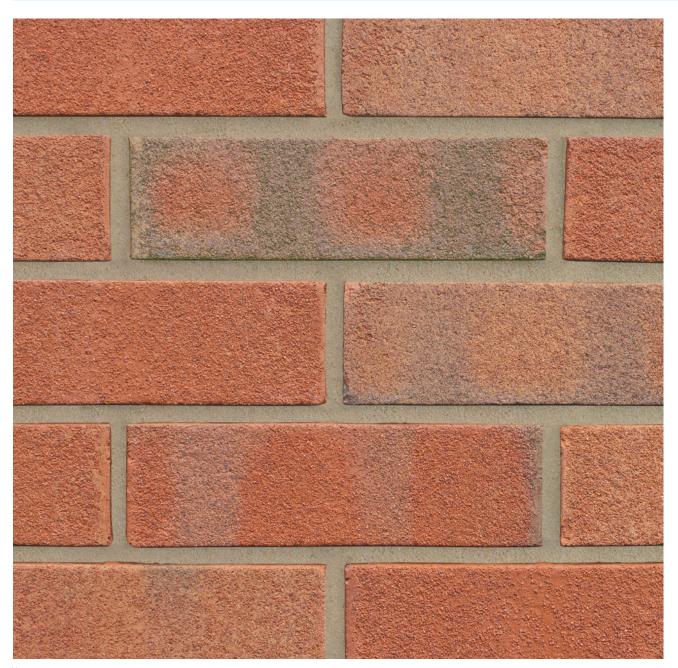

## **HEATHER MULTI**

Manufactured to BS EN 771-1

Brick type

Category II, U, Clay Masonry Unit

Standard work size

215 x 102.5 x 65mm

**Dimensional tolerances** 

Tolerance category: T2 Range category: R1

SKU

SACCHEM1600VO

Disclaimer: The reproduction of colours and textures is only as accurate as the printing process will allow. Photographic samples should be used when shortlisting products but we advise that an actual sample should be seen before ordering.