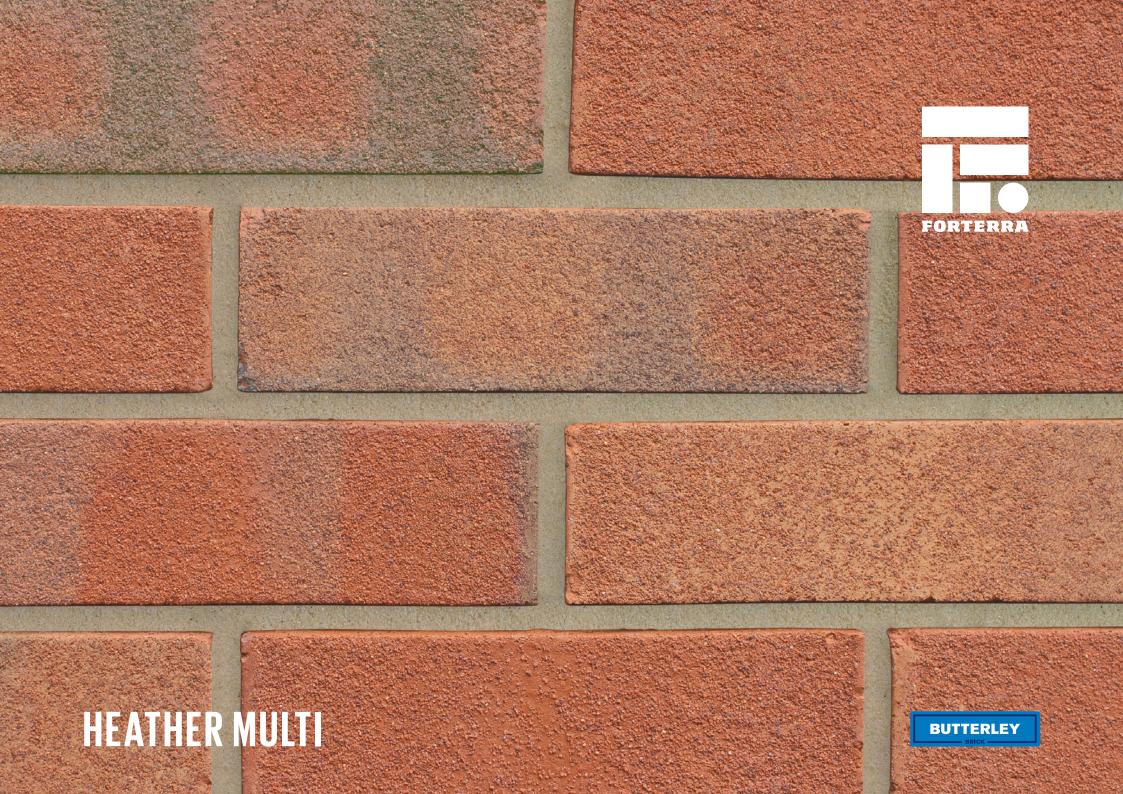

## **HEATHER MULTI**

Manufactured to BS EN 771-1

Brick type

Category II, U, Clay Masonry Unit

Standard work size

215 x 102.5 x 65mm

**Dimensional tolerances** 

Tolerance category: T2 Range category: R1

SKU

SACCHEM1600VO

Disclaimer: The reproduction of colours and textures is only as accurate as the printing process will allow. Photographic samples should be used when shortlisting products but we advise that an actual sample should be seen before ordering.