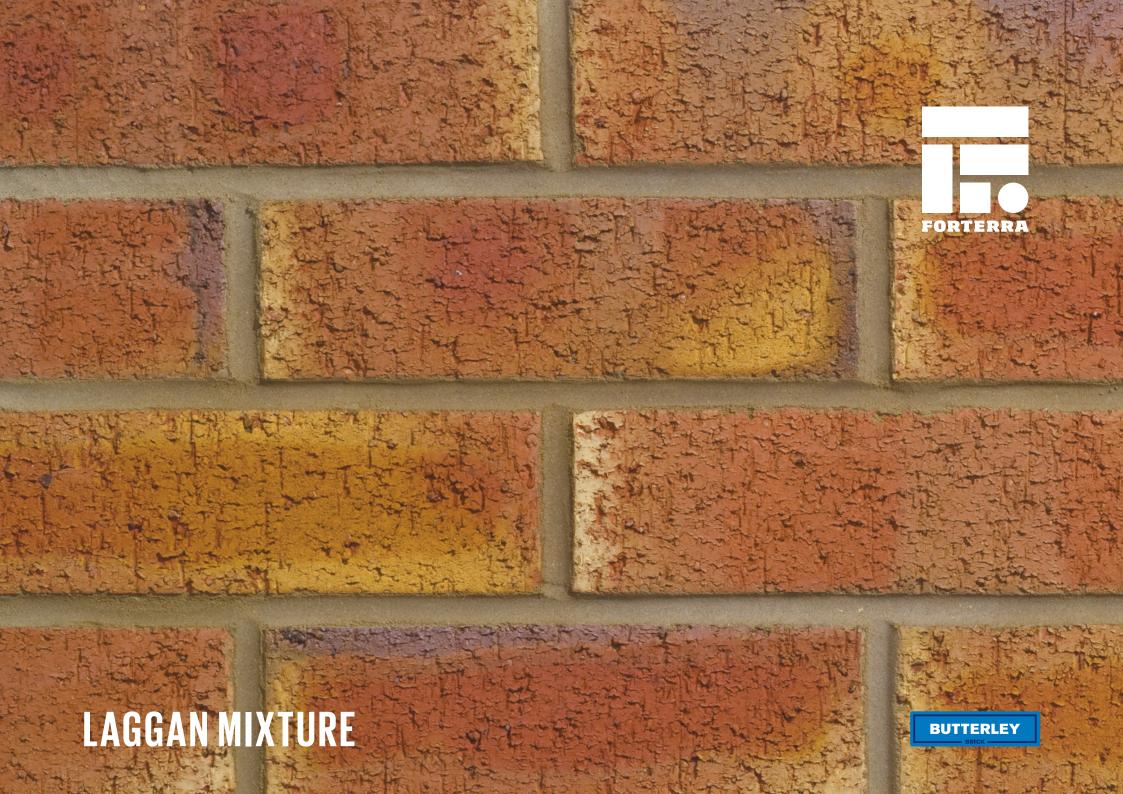

## **LAGGAN MIXTURE**

Manufactured to BS EN 771-1

**Brick type** 

Category II, U, Clay Masonry Unit

Standard work size

215 x 102.5 x 65mm

**Dimensional tolerances** 

Tolerance category: T2 Range category: R1

SKU

SCLALAG1600VO

Disclaimer: The reproduction of colours and textures is only as accurate as the printing process will allow. Photographic samples should be used when shortlisting products but we advise that an actual sample should be seen before ordering.