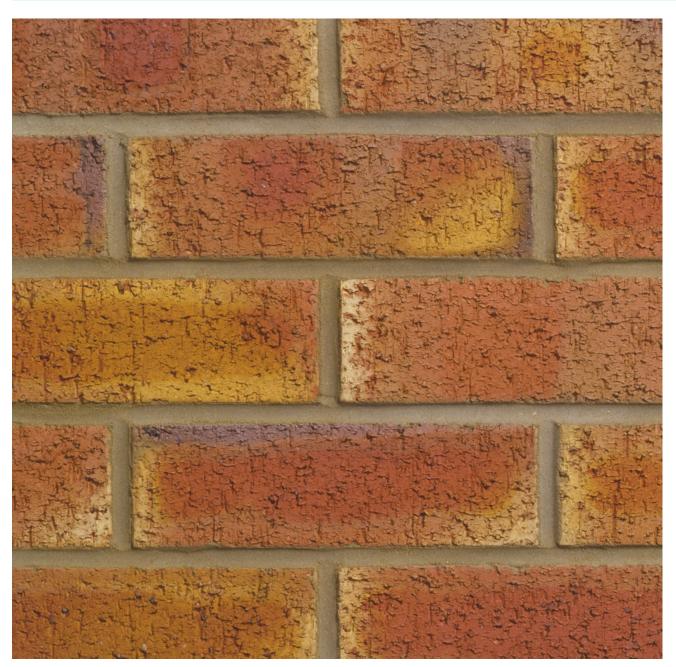

## **LAGGAN MIXTURE**

Manufactured to BS EN 771-1

**Brick type** 

Category II, U, Clay Masonry Unit

Standard work size

215 x 102.5 x 65mm

**Dimensional tolerances** 

Tolerance category: T2 Range category: R1

SKU

SCLALAG1600VO

Disclaimer: The reproduction of colours and textures is only as accurate as the printing process will allow. Photographic samples should be used when shortlisting products but we advise that an actual sample should be seen before ordering.