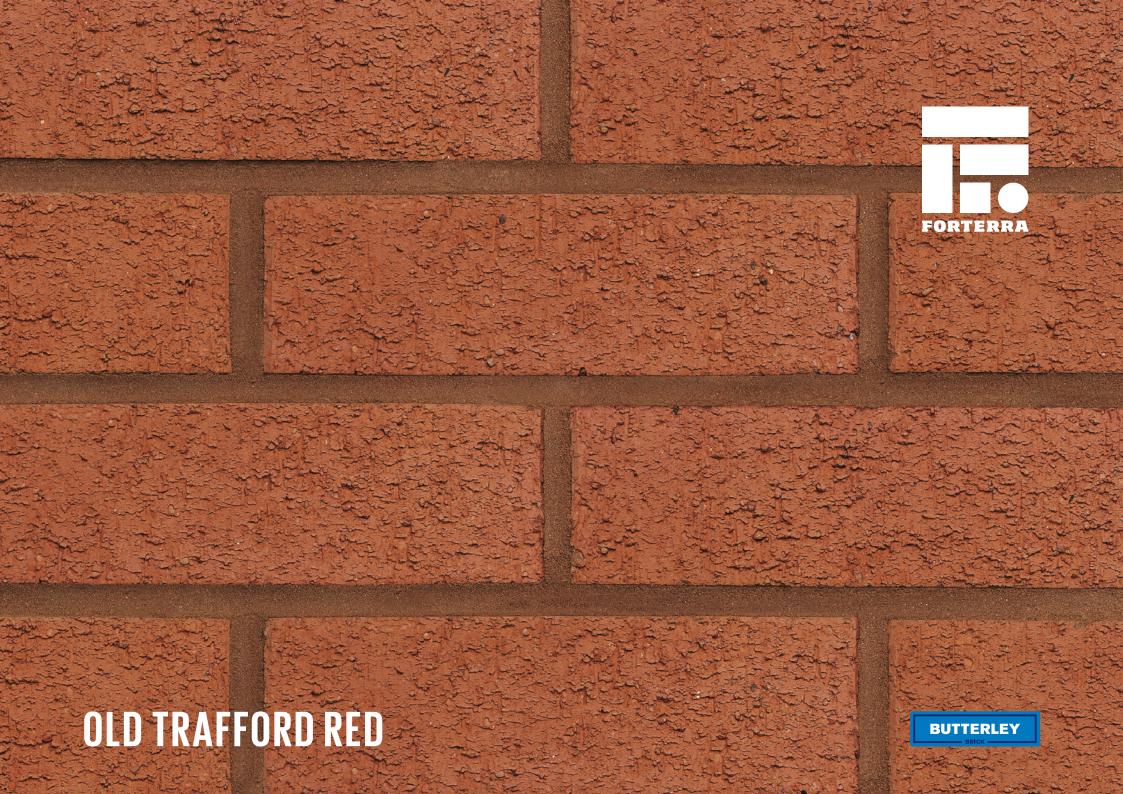

## **OLD TRAFFORD RED**

Manufactured to BS EN 771-1

**Brick type** 

Category II, U, Clay Masonry Unit

Standard work size

215 x 102.5 x 65mm

**Dimensional tolerances** 

Tolerance category: T2 Range category: R1

SKU

SCLAOTR1600VO

Disclaimer: The reproduction of colours and textures is only as accurate as the printing process will allow. Photographic samples should be used when shortlisting products but we advise that an actual sample should be seen before ordering.