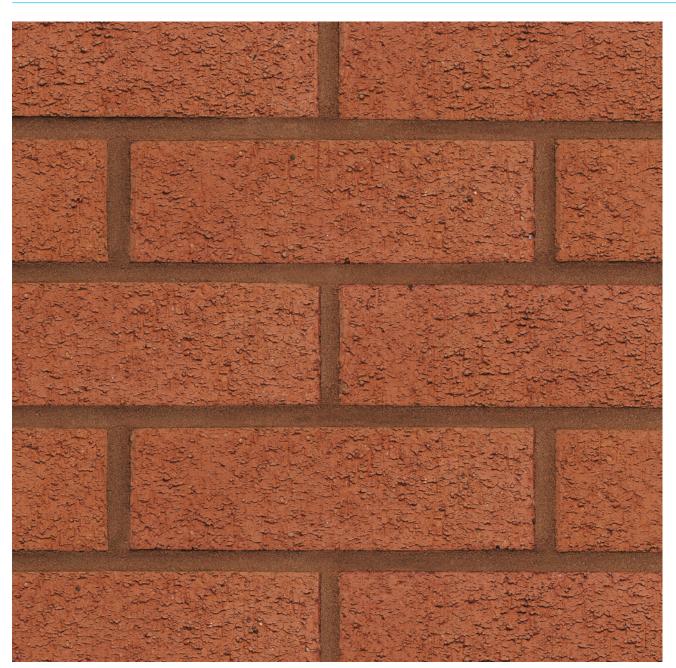

## **OLD TRAFFORD RED**

Manufactured to BS EN 771-1

**Brick type** 

Category II, U, Clay Masonry Unit

Standard work size

215 x 102.5 x 65mm

**Dimensional tolerances** 

Tolerance category: T2 Range category: R1

SKU

SCLAOTR1600VO

Disclaimer: The reproduction of colours and textures is only as accurate as the printing process will allow. Photographic samples should be used when shortlisting products but we advise that an actual sample should be seen before ordering.