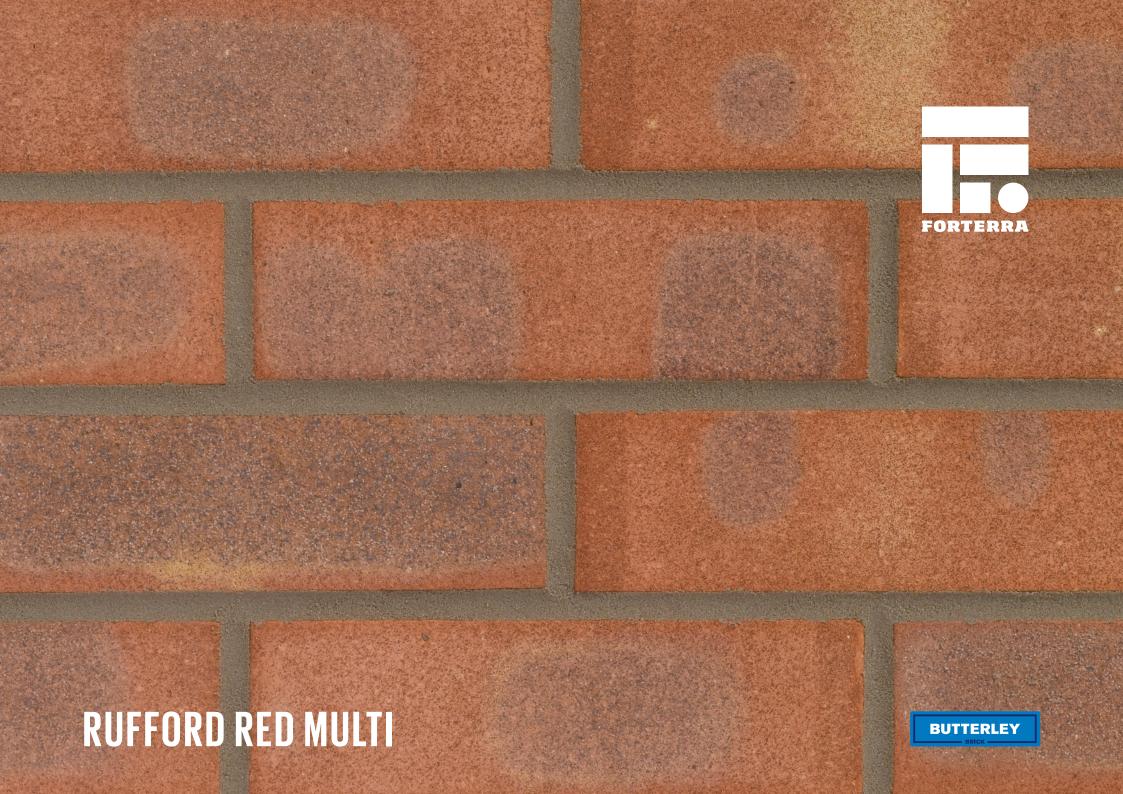

## **RUFFORD RED MULTI**

Manufactured to BS EN 771-1

Brick type

Category II, U, Clay Masonry Unit

Standard work size

215 x 102.5 x 65mm

**Dimensional tolerances** 

Tolerance category: T2 Range category: R1

SKU

SKIRRUR1600VO

Disclaimer: The reproduction of colours and textures is only as accurate as the printing process will allow. Photographic samples should be used when shortlisting products but we advise that an actual sample should be seen before ordering.