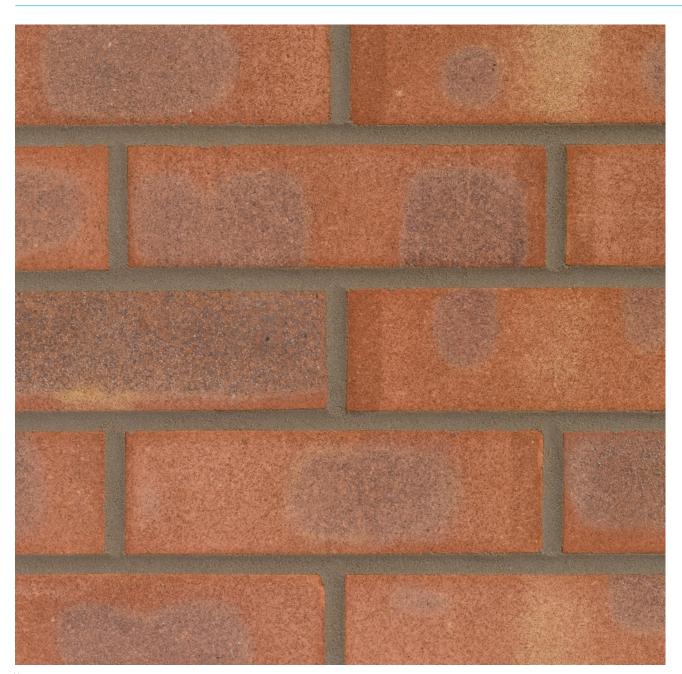

## **RUFFORD RED MULTI**

Manufactured to BS EN 771-1

Brick type

Category II, U, Clay Masonry Unit

Standard work size

215 x 102.5 x 65mm

**Dimensional tolerances** 

Tolerance category: T2 Range category: R1

SKU

SKIRRUR1600VO

Disclaimer: The reproduction of colours and textures is only as accurate as the printing process will allow. Photographic samples should be used when shortlisting products but we advise that an actual sample should be seen before ordering.