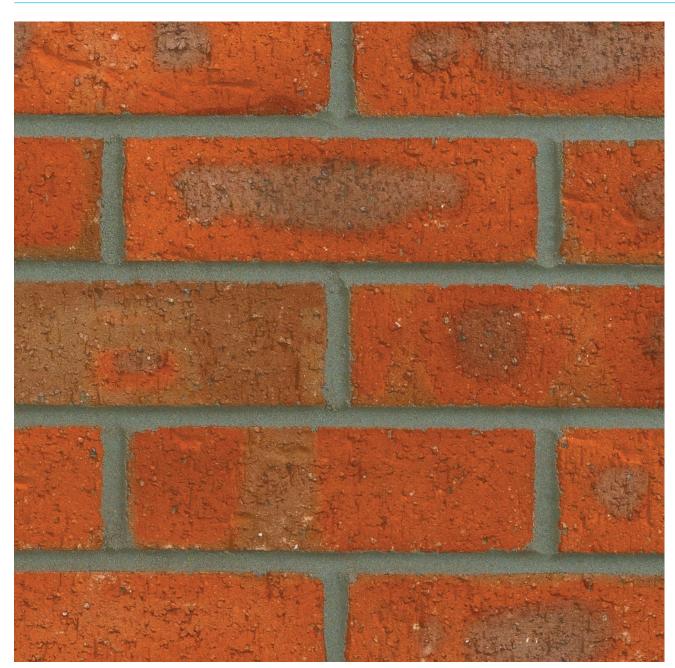

## RANNOCH RED MULTI

Manufactured to BS EN 771-1

Brick type

Category II, U, Clay Masonry Unit

Standard work size

215 x 102.5 x 65mm

**Dimensional tolerances** 

Tolerance category: T2 Range category: R1

SKU

SCLARRM1600VO

Disclaimer: The reproduction of colours and textures is only as accurate as the printing process will allow. Photographic samples should be used when shortlisting products but we advise that an actual sample should be seen before ordering.