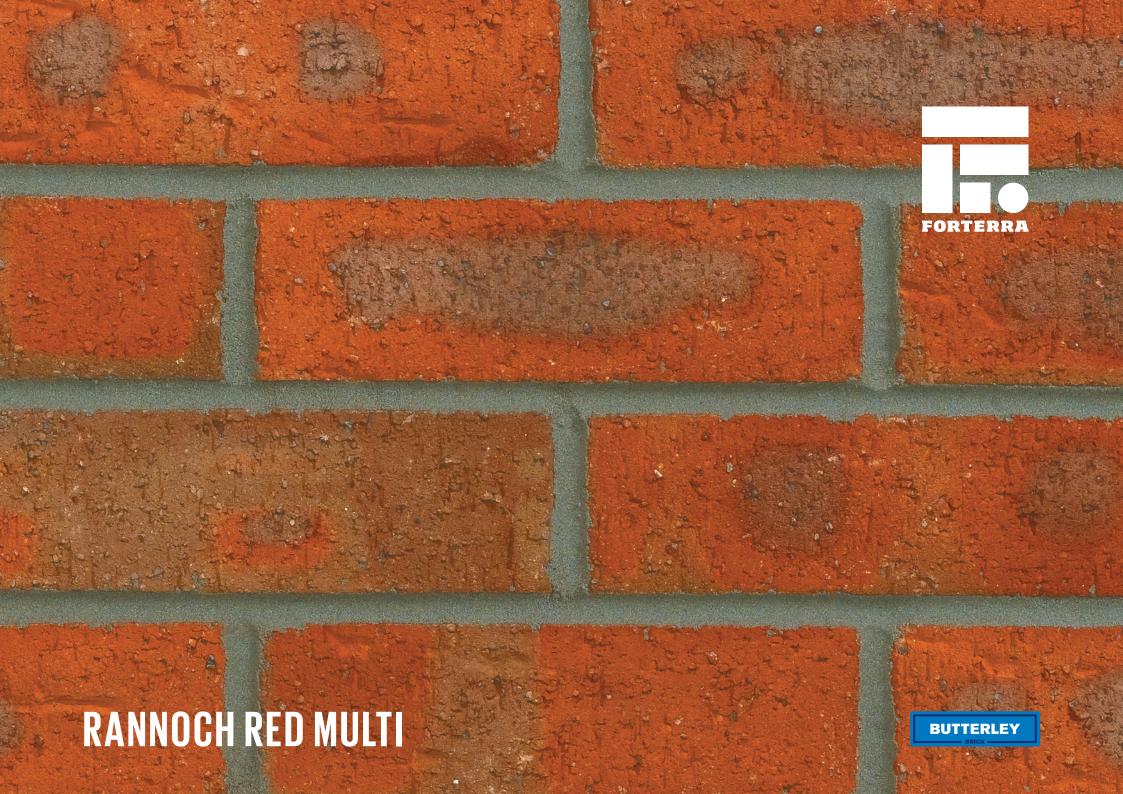

## RANNOCH RED MULTI

Manufactured to BS EN 771-1

Brick type

Category II, U, Clay Masonry Unit

Standard work size

215 x 102.5 x 65mm

**Dimensional tolerances** 

Tolerance category: T2 Range category: R1

SKU

SCLARRM1600VO

Disclaimer: The reproduction of colours and textures is only as accurate as the printing process will allow. Photographic samples should be used when shortlisting products but we advise that an actual sample should be seen before ordering.