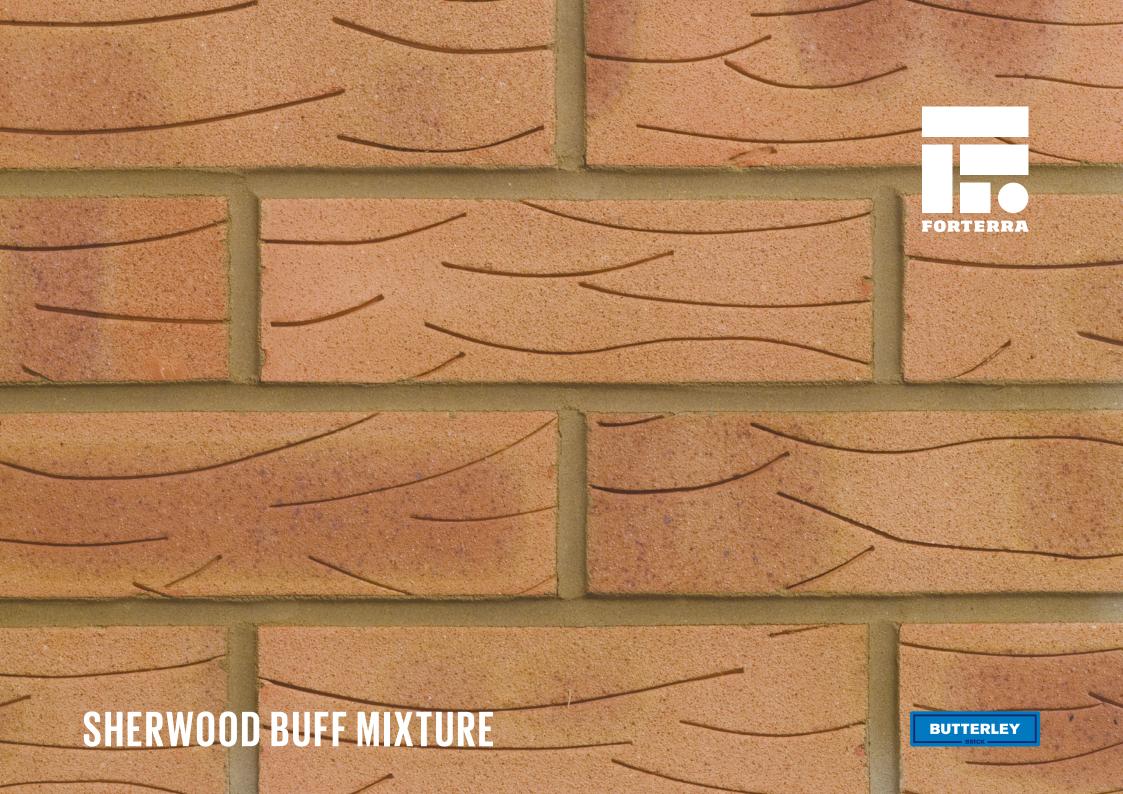

## SHERWOOD BUFF MIXTURE

Manufactured to BS EN 771-1

**Brick type** 

Category II, U, Clay Masonry Unit

Standard work size

215 x 102.5 x 65mm

**Dimensional tolerances** 

Tolerance category: T2 Range category: R1

**Compressive strength** 

≥ 30N/mm<sup>2</sup>

Water absorption

≤ 15%

**Durability** 

F2

Active soluble salts content

S2

Configuration

Vertically Perforated 15-25% Voids

Dry weight per brick

2.05kg

**Pack Size** 

495

**Factory** 

Kirton

SKU

SKIRSBM1600VO

Disclaimer: The reproduction of colours and textures is only as accurate as the printing process will allow. Photographic samples should be used when shortlisting products but we advise that an actual sample should be seen before ordering.