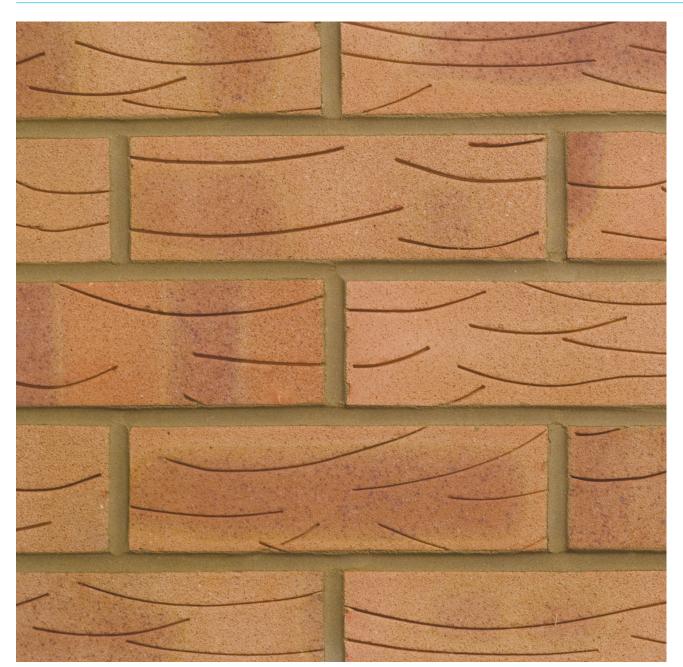

## SHERWOOD BUFF MIXTURE

Manufactured to BS EN 771-1

**Brick type** 

Category II, U, Clay Masonry Unit

Standard work size

215 x 102.5 x 65mm

**Dimensional tolerances** 

Tolerance category: T2 Range category: R1

**Compressive strength** 

≥ 30N/mm<sup>2</sup>

Water absorption

≤ 15%

**Durability** 

F2

Active soluble salts content

S2

Configuration

Vertically Perforated 15-25% Voids

Dry weight per brick

2.05kg

**Pack Size** 

495

**Factory** 

Kirton

SKU

SKIRSBM1600VO

Disclaimer: The reproduction of colours and textures is only as accurate as the printing process will allow. Photographic samples should be used when shortlisting products but we advise that an actual sample should be seen before ordering.