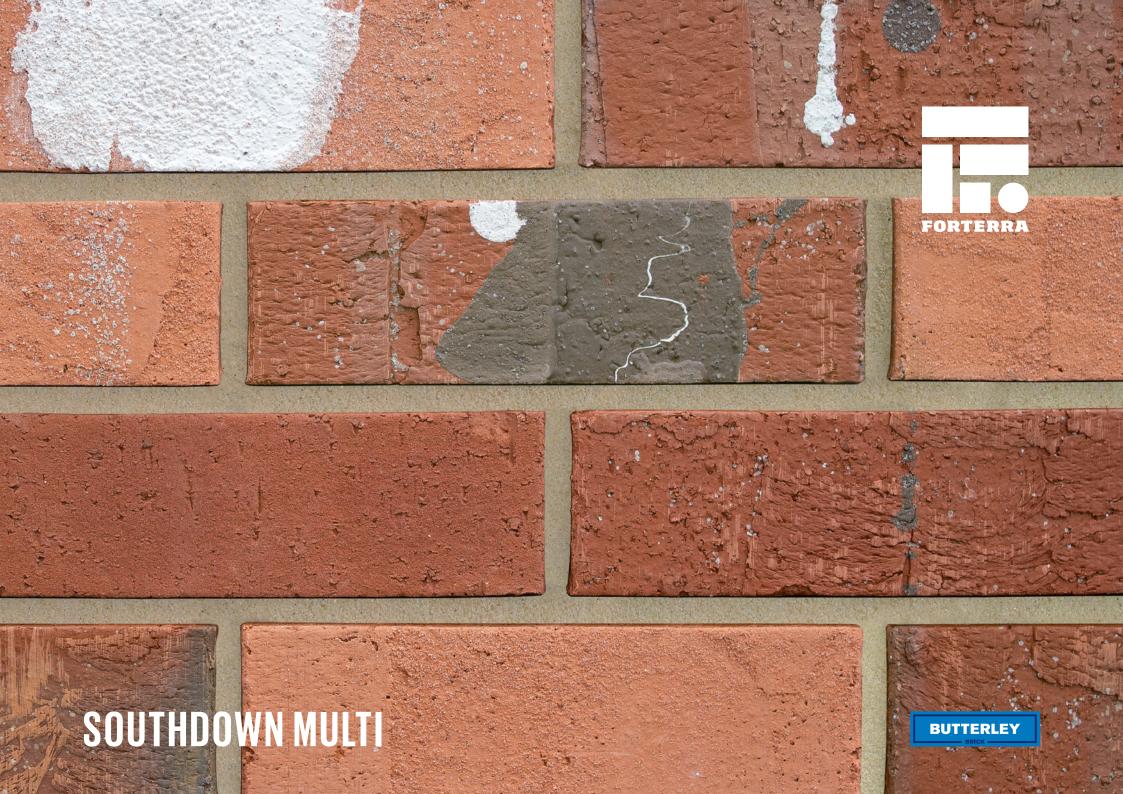

## **SOUTHDOWN MULTI**

Manufactured to BS EN 771-1

Brick type

Category II, U, Clay Masonry Unit

Standard work size

215 x 102.5 x 65mm

**Dimensional tolerances** 

Tolerance category: T2 Range category: R1