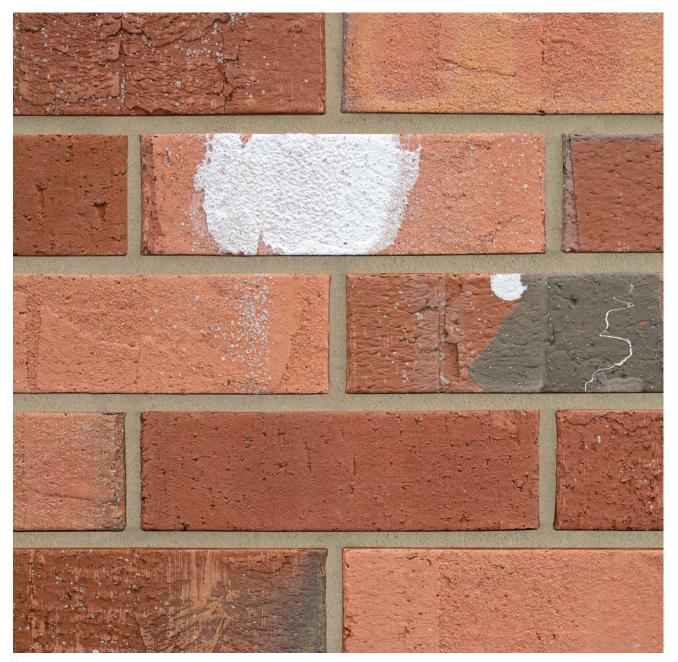

## **SOUTHDOWN MULTI**

Manufactured to BS EN 771-1

Brick type

Category II, U, Clay Masonry Unit

Standard work size

215 x 102.5 x 65mm

**Dimensional tolerances** 

Tolerance category: T2 Range category: R1