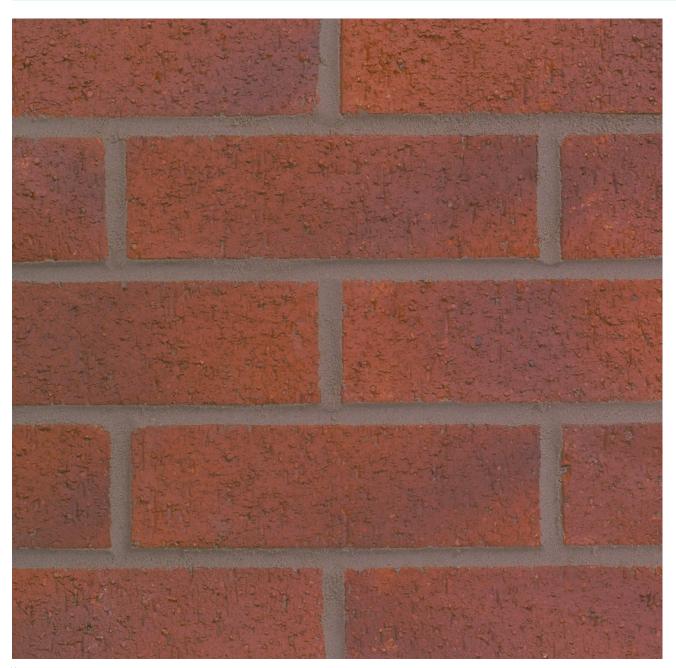

## WENTWORTH MIXTURE

Manufactured to BS EN 771-1

Brick type

Category II, U, Clay Masonry Unit

Standard work size

215 x 102.5 x 65mm

**Dimensional tolerances** 

Tolerance category: T2 Range category: R1

SKU

SCLAWEM1600VO

Disclaimer: The reproduction of colours and textures is only as accurate as the printing process will allow. Photographic samples should be used when shortlisting products but we advise that an actual sample should be seen before ordering.