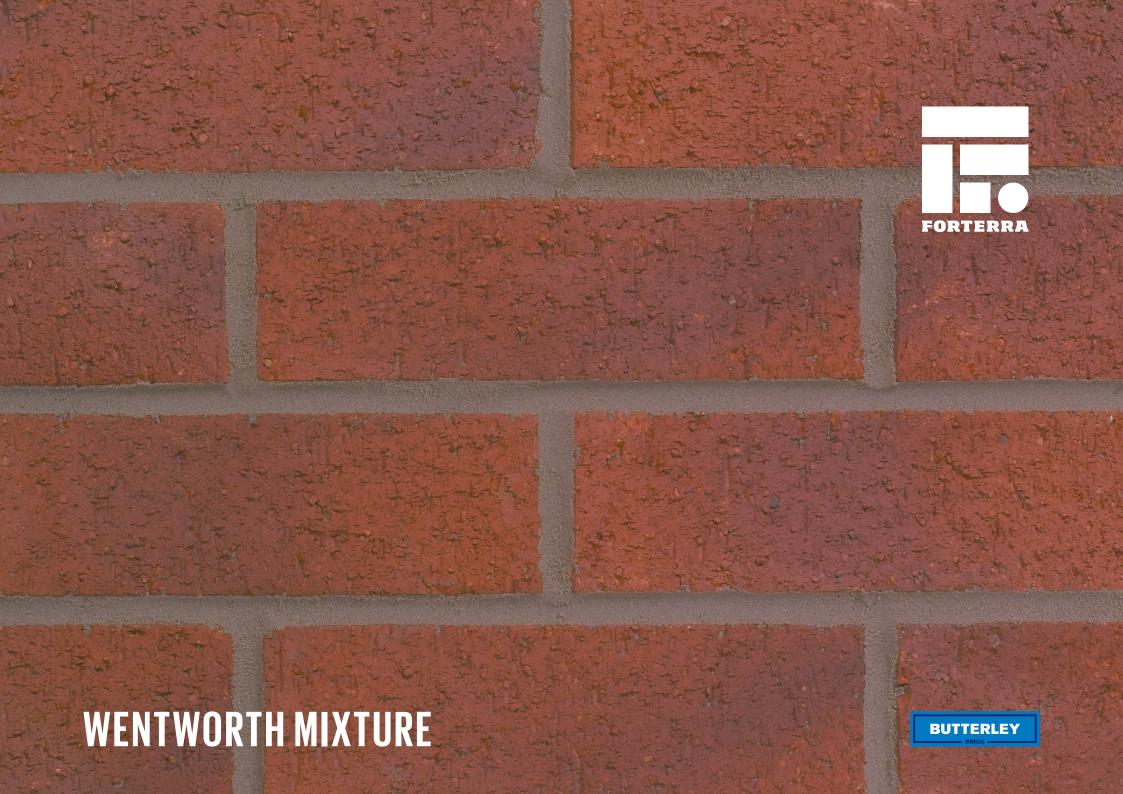

## WENTWORTH MIXTURE

Manufactured to BS EN 771-1

Brick type

Category II, U, Clay Masonry Unit

Standard work size

215 x 102.5 x 65mm

**Dimensional tolerances** 

Tolerance category: T2 Range category: R1

SKU

SCLAWEM1600VO

Disclaimer: The reproduction of colours and textures is only as accurate as the printing process will allow. Photographic samples should be used when shortlisting products but we advise that an actual sample should be seen before ordering.