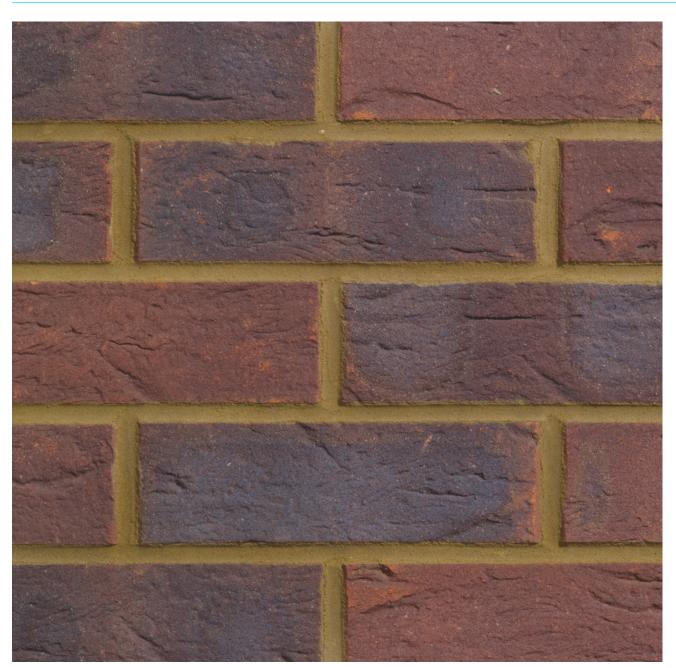

## **VILLAGE RUSSET RED MIXTURE**

Manufactured to BS EN 771-1

**Brick type** 

Category II, U, Clay Masonry Unit

Standard work size

215 x 102.5 x 65mm

**Dimensional tolerances** 

Tolerance category: T2 Range category: R1

Configuration

Vertically Perforated 15-25% Voids

Dry weight per brick

2.05kg

**Pack Size** 

495

**Factory** 

Kirton

SKU

SKIRVRR1600VO

colours and textures is only as accurate as the printing process will allow. Photographic samples should be used when shortlisting products but we advise that an actual sample should be seen before ordering.