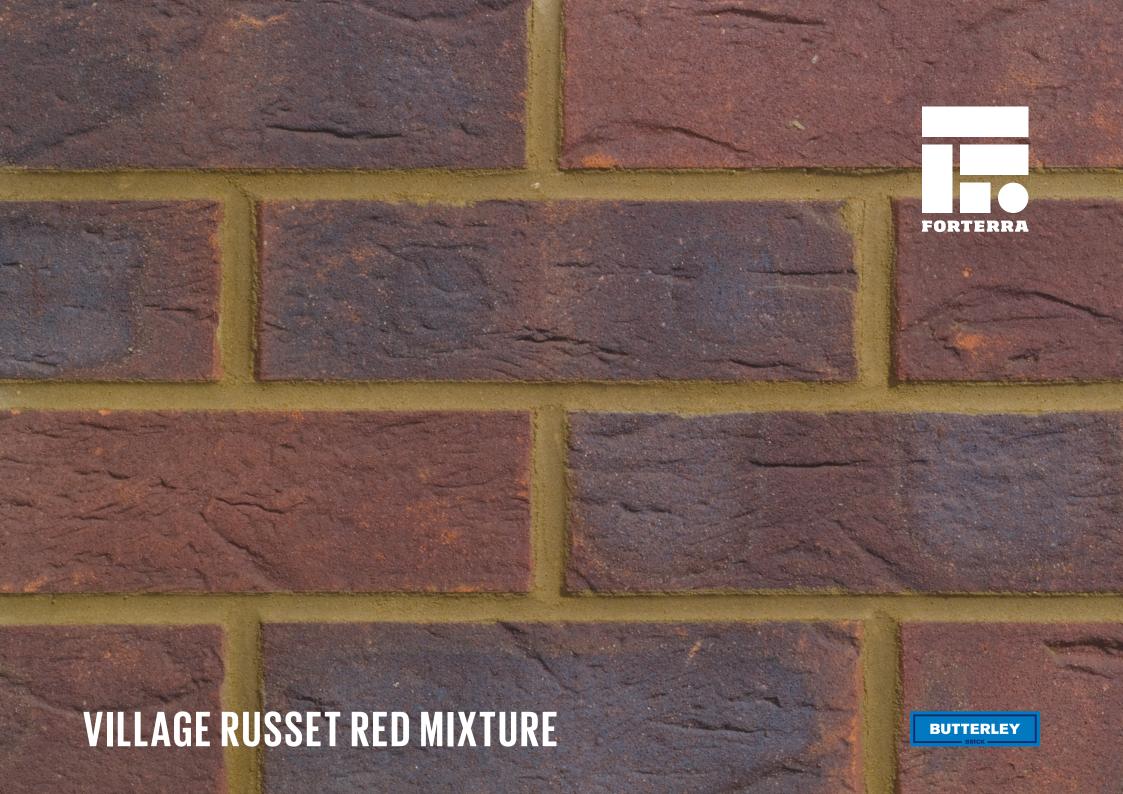

## **VILLAGE RUSSET RED MIXTURE**

Manufactured to BS EN 771-1

**Brick type** 

Category II, U, Clay Masonry Unit

Standard work size

215 x 102.5 x 65mm

**Dimensional tolerances** 

Tolerance category: T2 Range category: R1

Configuration

Vertically Perforated 15-25% Voids

Dry weight per brick

2.05kg

**Pack Size** 

495

**Factory** 

Kirton

SKU

SKIRVRR1600VO

colours and textures is only as accurate as the printing process will allow. Photographic samples should be used when shortlisting products but we advise that an actual sample should be seen before ordering.