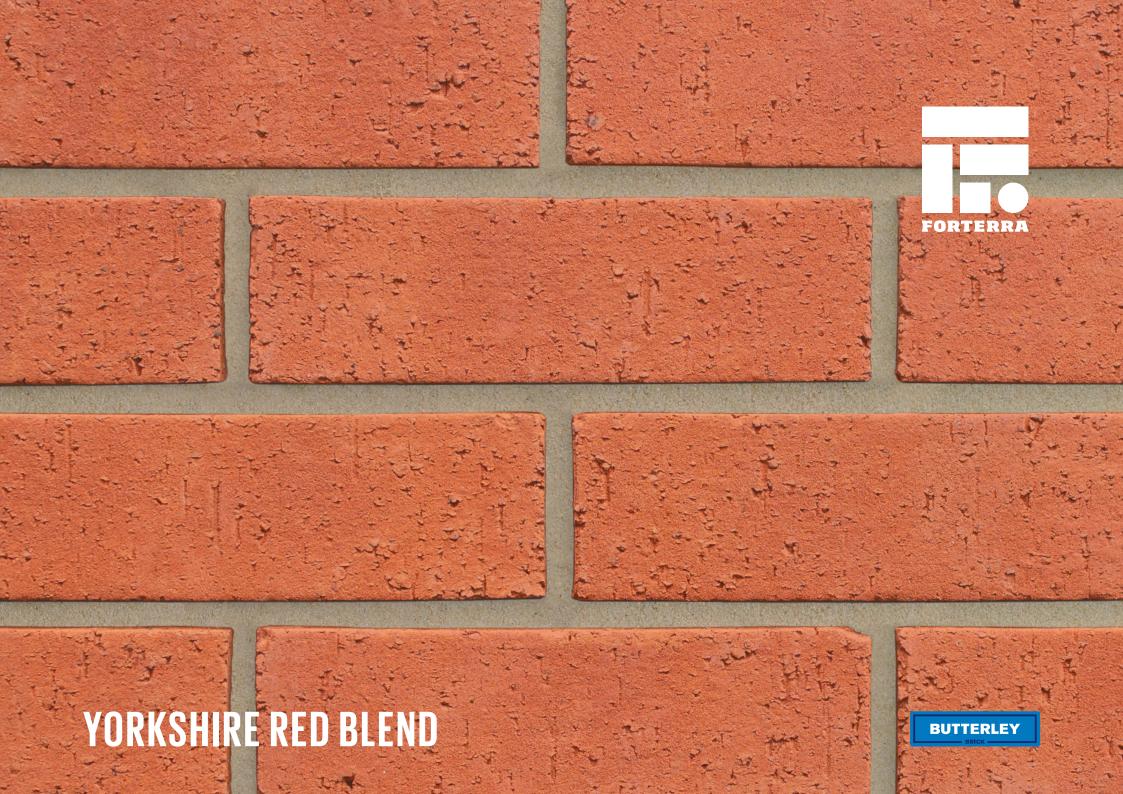

## YORKSHIRE RED BLEND

Manufactured to BS EN 771-1

Brick type

Category II, U, Clay Masonry Unit

Standard work size

215 x 102.5 x 65mm

**Dimensional tolerances** 

Tolerance category: T2 Range category: R1

**Compressive strength** 

 $\geq 75 \text{N/mm}^2$ 

Water absorption

≤ 7%

**Durability** 

F2

Active soluble salts content

S2

Configuration

Vertically Perforated 15-25% Voids

Dry weight per brick

2.5kg

**Pack Size** 

504

**Factory** 

Accrington

SKU

SACCYRB1600VO

Disclaimer: The reproduction of colours and textures is only as accurate as the printing process will allow. Photographic samples should be used when shortlisting products but we advise that an actual sample should be seen before ordering.