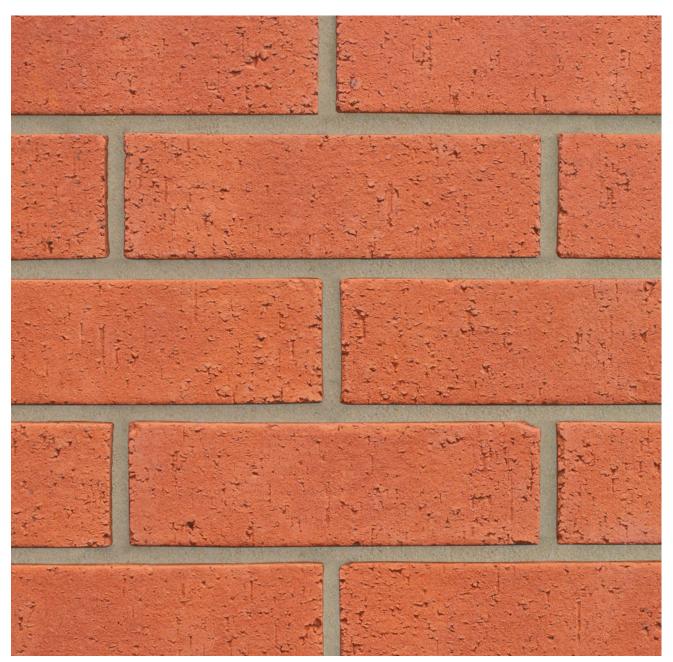

## YORKSHIRE RED BLEND

Manufactured to BS EN 771-1

Brick type

Category II, U, Clay Masonry Unit

Standard work size

215 x 102.5 x 65mm

**Dimensional tolerances** 

Tolerance category: T2 Range category: R1

**Compressive strength** 

 $\geq 75 \text{N/mm}^2$ 

Water absorption

≤ 7%

**Durability** 

F2

Active soluble salts content

S2

Configuration

Vertically Perforated 15-25% Voids

Dry weight per brick

2.5kg

**Pack Size** 

504

**Factory** 

Accrington

SKU

SACCYRB1600VO

Disclaimer: The reproduction of colours and textures is only as accurate as the printing process will allow. Photographic samples should be used when shortlisting products but we advise that an actual sample should be seen before ordering.