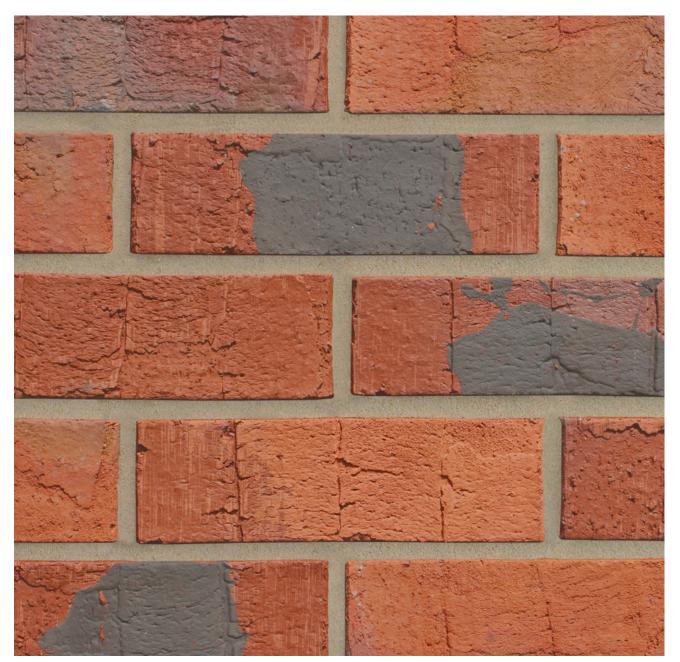

## **WOODSTOCK BLEND RESERVE**

Manufactured to BS EN 771-1

**Brick type** 

Category II, U, Clay Masonry Unit

Standard work size

215 x 102.5 x 65mm

**Dimensional tolerances** 

Tolerance category: T2 Range category: R1

SKU

SACCWBR1600VO

Disclaimer: The reproduction of colours and textures is only as accurate as the printing process will allow. Photographic samples should be used when shortlisting products but we advise that an actual sample should be seen before ordering.