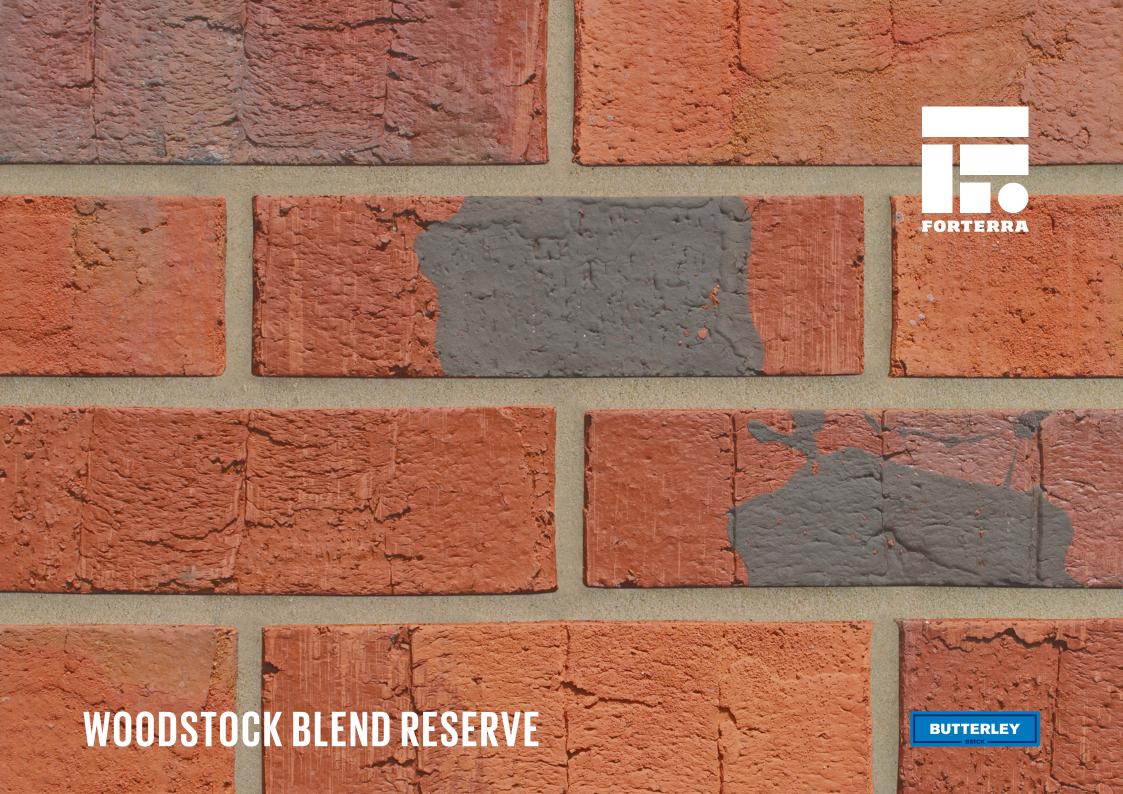

## **WOODSTOCK BLEND RESERVE**

Manufactured to BS EN 771-1

**Brick type** 

Category II, U, Clay Masonry Unit

Standard work size

215 x 102.5 x 65mm

**Dimensional tolerances** 

Tolerance category: T2 Range category: R1

SKU

SACCWBR1600VO

Disclaimer: The reproduction of colours and textures is only as accurate as the printing process will allow. Photographic samples should be used when shortlisting products but we advise that an actual sample should be seen before ordering.