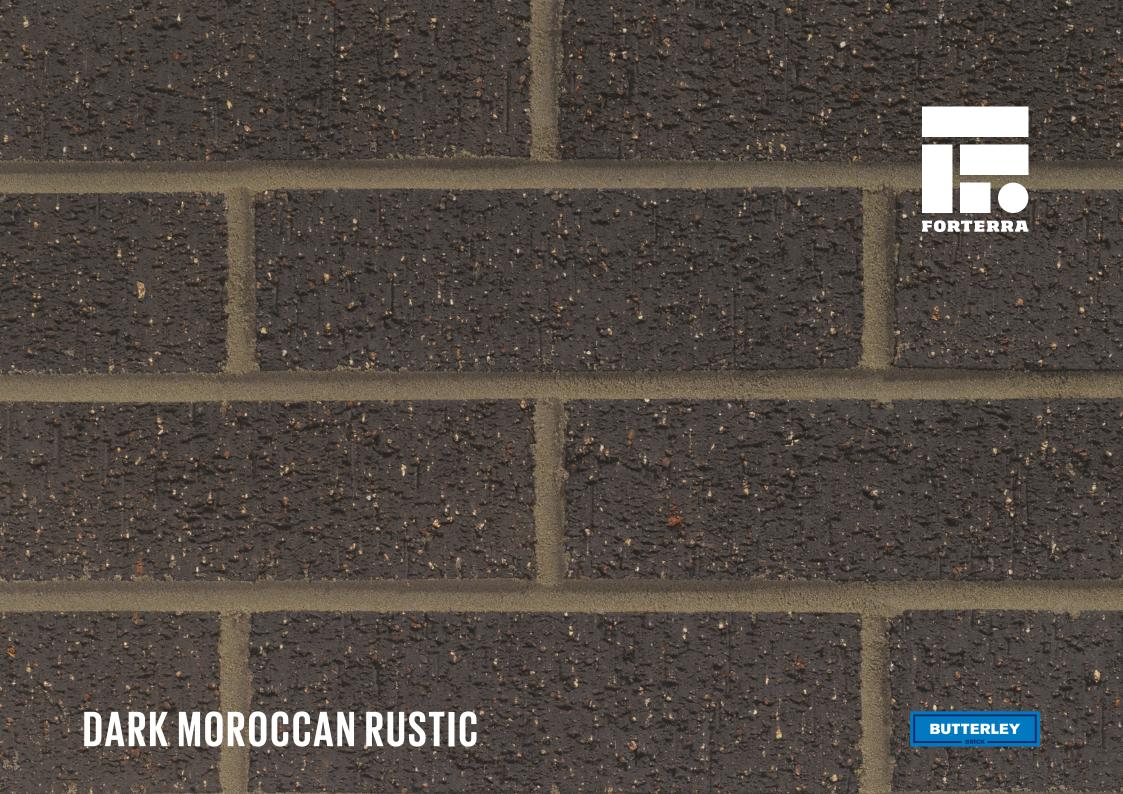

## **DARK MOROCCAN RUSTIC**

Manufactured to BS EN 771-1

**Brick type** 

Category II, U, Clay Masonry Unit

Standard work size

215 x 102.5 x 65mm

**Dimensional tolerances** 

Tolerance category: T2 Range category: R1