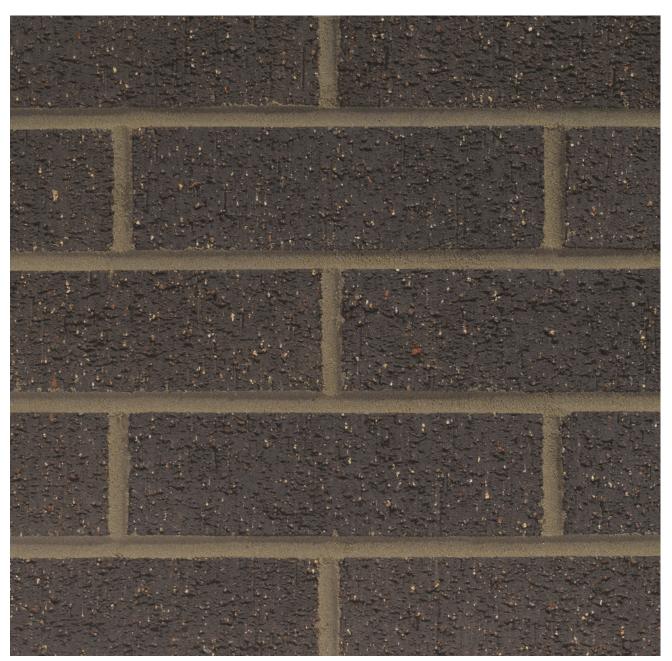

## **DARK MOROCCAN RUSTIC**

Manufactured to BS EN 771-1

**Brick type** 

Category II, U, Clay Masonry Unit

Standard work size

215 x 102.5 x 65mm

**Dimensional tolerances** 

Tolerance category: T2 Range category: R1