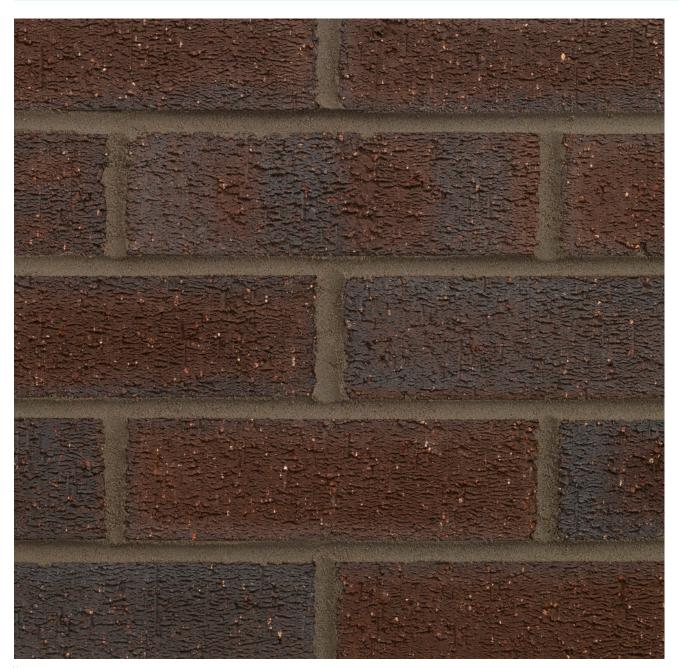

## MIXED BROWN BRINDLE RUSTIC

Manufactured to BS EN 771-1

Brick type

Category II, U, Clay Masonry Unit

Standard work size

215 x 102.5 x 65mm

**Dimensional tolerances** 

Tolerance category: T2 Range category: R1

Disclaimer: The reproduction of colours and textures is only as accurate as the printing process will allow. Photographic samples should be used when shortlisting products but we advise that an actual sample should be seen before ordering.