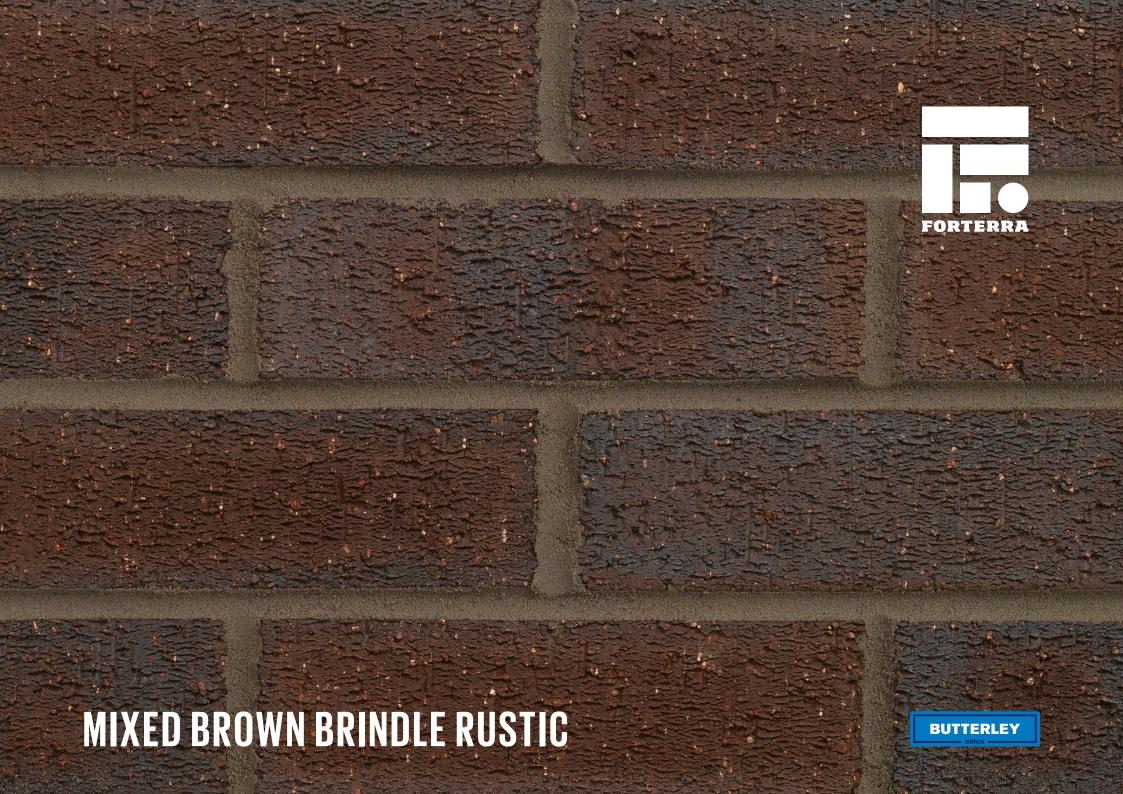

## MIXED BROWN BRINDLE RUSTIC

Manufactured to BS EN 771-1

Brick type

Category II, U, Clay Masonry Unit

Standard work size

215 x 102.5 x 65mm

**Dimensional tolerances** 

Tolerance category: T2 Range category: R1

**Compressive strength** 

 $\geq 75 \text{N/mm}^2$ 

Water absorption

≤ 7%

**Durability** 

Active soluble salts content

Configuration

Vertically Perforated 20-25% Voids

Dry weight per brick

2.50kg

Pack size

504

**Factory** 

Wilnecote

SKU

SWILMBB1600VO

Disclaimer: The reproduction of colours and textures is only as accurate as the printing process will allow. Photographic samples should be used when shortlisting products but we advise that an actual sample should be seen before ordering.